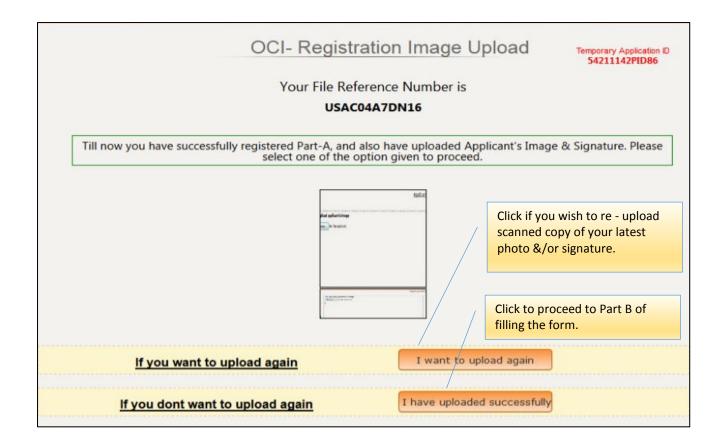

n** 

Father's Name WW **Father's Nationality** INDIA Mother's Name TT **Mother's Nationality** INDIA

**Marital Status** 

**Spouse Name** РО

**Spouse Nationality** UNITED KINGDOM

Spouse's Passport Number 7687888 **Passport Issue Date** 01/JAN/2011 UK

**Passport Issue Place** 

### **Passport Information**

**Passport Number** 8978987 **Date Of Issue** 01/JAN/2011 Place Of Issue ATLANTA

### Occupation Details

DOCTOR Occupation TTT **Address of Employer** 

TURNER ROAD

### **Residential Address Details**

FORT **Present Address** 

TM

67656887876 Mobile No Telephone No 234344444

> **Email** jane.thomas@gmail.com

GURGAON **Native Address** 

AADHAR No.

Click modify if you wish to edit any details.

Click submit if you wish to continue to upload the documents.

Modify

Submit















### **PLEASE NOTE:**

IT IS <u>ABSOLUTELY MANDATORY</u> TO UPLOAD THE PHOTO, SIGNATURE IMAGE AND ALL REQUIRED DOCUMENTS ON THE GOVT. WEBSITE AS PART OF YOUR OCI APPLYING PROCESS. FAILURE TO COMPLY WITH THIS REQUIREMENT WILL MAKE YOUR APPLICATION FALL UNDER "INELIGIBLE CATEGORY". IT MEANS YOUR APPLICATION WILL BE RETURNED UNPROCESSED TO YOU WITH ELIGIBLE REFUNDS.

### **FOR MINORS**

For child of **5 years and above**, signature/name of the minor child should be in the signature box under their photo on the **first page** of the **OCI Application Form.** 

For child less than 5 years of age thumb impression of the minor child should be in the signature box under their photo using only a BLACK or BLUE inkpad. (Use Left Thumb impression for Boys & Right Thumb impression for girls) C