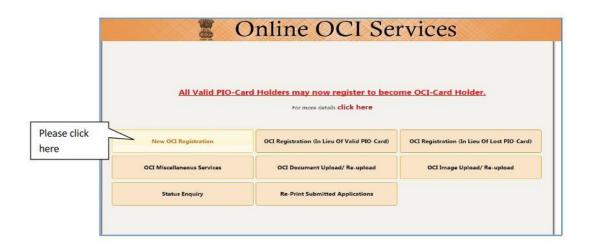

# Below is step by step process to complete New OCI Application on the Govt. of India website.

**Note:** This website is not managed or handled by CKGS

| and the same                      | Onlin          | e OCI S                     | ervice      | Note the Temporary ID for future reference.                             |
|-----------------------------------|----------------|-----------------------------|-------------|-------------------------------------------------------------------------|
|                                   | 0.01           | B                           |             |                                                                         |
|                                   | OCI            | Registration F              | orm         | Select the jurisdiction for you                                         |
| Place of submission*              | USA            | <b>-</b>                    |             | state.                                                                  |
| Mission*                          | ATLANTA        | •                           |             | Enter Surname as your Family                                            |
| Al- T- 6                          |                |                             |             | name and Given Names as                                                 |
| nt's Information                  |                |                             |             | your First name and/or                                                  |
| Surname                           | THOMAS         |                             |             | Middle name as in passport.                                             |
| Given Name *                      | JANE           |                             |             |                                                                         |
|                                   |                | k the box and give details. | V           | Check if you have previously                                            |
| Previous Surname                  | DSOUZA         |                             |             | changed your name.                                                      |
| Previous Name *                   | JANE           |                             |             | Enter SEX details as per                                                |
| Sex *                             | FEMALE         |                             |             | current passport.                                                       |
| Date Of Birth *                   | 15/FEB/1977    |                             |             | Enter Country of Birth, State                                           |
| Country Of Birth*                 | INDIA          | _                           |             | (Birth) and Place of Birth as or                                        |
| State (Birth)*                    | MAHARASHTRA    | •                           |             | your Passport.                                                          |
| Place Of Birth *                  | MUMBAI         |                             |             |                                                                         |
| Current Nationality *             | UNITED STATES  | <b>•</b>                    |             | Enter marks like mole/ beaut spot/ birth mark, etc. or                  |
| Visible Mark*                     | NONE           |                             |             | 'None' if no marks present.                                             |
| Marital Status *                  | MARRIED        | •                           |             |                                                                         |
| icant's Passport Details          |                |                             |             | Enter your current Passport                                             |
| ·                                 |                |                             |             | number that you intend to travel with.                                  |
| Passport Number * Date Of Issue * |                |                             |             | traver with.                                                            |
| Place Of Issue *                  |                |                             |             | Passport Place of issue = USA                                           |
| Place Of Issue                    |                |                             |             | then enter "USDOS" or else,                                             |
| icant's Family Details            |                |                             |             | Place of issue = as mentioned                                           |
| Father's Name *                   |                |                             |             | in your Passport.                                                       |
| Father's Nationality *            | Select Country | •                           |             | Enter name of your father as                                            |
| Mother's Name *                   |                |                             |             | mentioned in your Passport                                              |
| Mother's Nationality *            | Select Country | •                           |             | Enter name of your mother                                               |
| Spouse's Details                  |                |                             |             | as mentioned in your                                                    |
| Spouse's Name *                   |                |                             |             | passport                                                                |
| Spouse's Nationality *            | Select Country |                             |             | e's Nationality * INDIA                                                 |
| Spouse's Passport No              |                |                             |             | ge Registration Date ou applying OCI on the basis of Indian Spouse/ Spo |
| Issue Date                        |                |                             |             | Any one YES NO Islick here for details! selected as India 1             |
| Issue Place                       |                |                             |             | Marriage registration date and Spo                                      |
| 13340 1 1400                      |                |                             |             | d details.                                                              |
|                                   |                | Exit                        | Save & Exit | Save & Continue                                                         |
|                                   |                | LAIC                        | Save a Exit | Save a communic                                                         |
|                                   |                |                             |             |                                                                         |
|                                   |                |                             |             |                                                                         |
|                                   |                |                             |             |                                                                         |
|                                   |                |                             |             |                                                                         |
|                                   |                |                             |             |                                                                         |
|                                   |                |                             |             |                                                                         |
|                                   |                |                             |             | Click Save & Cont                                                       |
|                                   |                | to save the details         | /           | continue filling the Pathe government form                              |
| Click Exit in case you d          |                | exit in case you wish       |             |                                                                         |