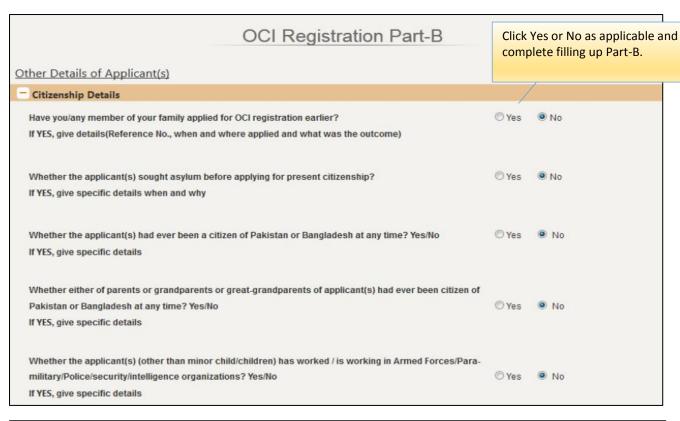

### Step by step instructions to fill Online Government Form for OCI Application

- You must go to CKGS website and read and understand "How to apply page".
- Please note that the application once finalized cannot be modified.
- Kindly ensure that you are entering the correct data while online registration and filling forms on both CKGS and Government website.
- In case you have entered incorrect details then, you have to register again with the correct details and get the print outs with fresh file number before submitting the application to CKGS Center.
- CKGS Center will not be able to process your application in case details on the form do not match with the details on the US/Foreign passport.
- Given names of the applicant must be exactly the same as stated (it may be a combination of first name and middle name) on the US/Foreign passport.
- Surname of the applicant must be exactly the same as stated in the US/Foreign passport.
- Sex of the applicant must be exactly the same as stated in the US/Foreign passport.
- Date of birth of the applicant must be exactly the same as stated in the US/Foreign passport.
- Place of birth of the applicant must be exactly the same as stated in the US/Foreign passport. For example: If in US/ foreign passport the place of birth is stated as "India" then ensure on the government form it has to be India only. Do not add any city / state name.
- Date of issue of passport of the applicant must be same as stated in the US/Foreign passport.
- Passport number of the applicant must be same as stated in the US/Foreign passport.
- Place of issue of US passport must be USDOS (in case of US passport holders). Foreign passport holders use place of issue as stated in their passport.
- It is absolutely mandatory to upload all required documents on the government website as part of your OCI application process.
- Uploaded photograph and physical photograph affixed on the form(s) must be identical.