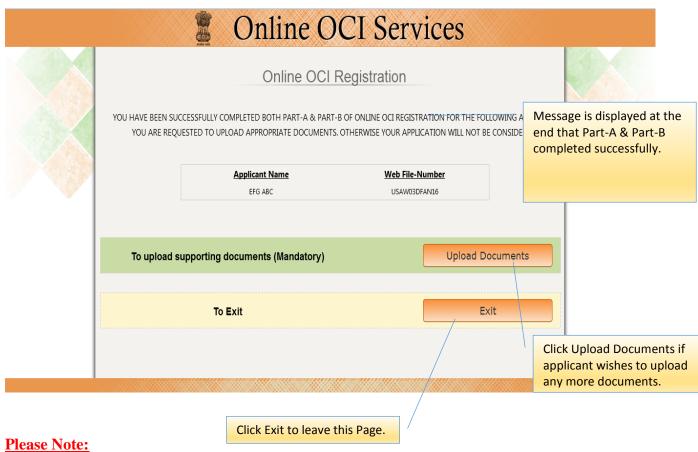

THE PHOTO, SIGNATURE IMAGE AND ALL REQUIRED DOCUMENTS ON THE GOVT. WEBSITE AS PART OF YOUR OCI APPLYING PROCESS. FAILURE TO COMPLY WITH THIS REQUIREMENT WILL MAKE YOUR APPLICATION FALL UNDER "INELIGIBLE CATEGORY". IT MEANS YOUR APPLICATION WILL BE RETURNED UNPROCESSED TO YOU WITH ELIGIBLE REFUNDS.

### **FOR MINORS**

For child of **5 years and above**, signature/name of the minor child should be in the signature box under their photo on the **first page** of the **OCI Application Form.** 

For child less than 5 years of age thumb impression of the minor child should be in the signature box under their photo using only a BLACK or BLUE inkpad. (Use Left Thumb impression for Boys & Right Thumb impression for girls) Click here for more details.

## **OCI Miscellaneous Services Sample Form**



Applicants are required to upload all required documents on the Govt. website failing which their application will be ineligible for further processing and returned to them.



### Service 1 – Change of Passport Particulars

Select "Change of Passport Particulars" to update/ modify any of the following details ONLY.

- Current Passport Number
- Place of Issue (Kindly enter the name of **COUNTRY of ISSUE** of your Passport)
- Date of Issue
- Reason for Availing the Service

| and the                                                                       | Online OCI Services            |  |
|-------------------------------------------------------------------------------|--------------------------------|--|
| Services Selected                                                             | Ch