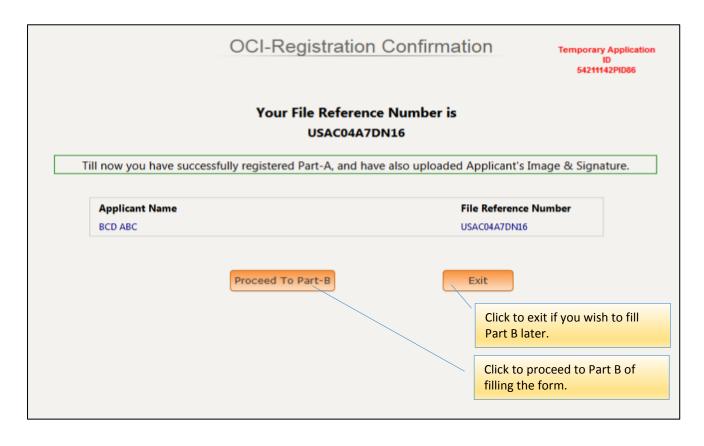

### Verify Information

Temporary Application ID 271115402HLSN

Please verify information provided by you. Submission of this form will never allow you to change your information for this application. If you need to change the information provided, click on Modify button provided below.

### **Applicant Information**

**Country Selected** USA ATLANTA **Mission Selected** THOMAS Surname JANE **Given Name Previous Surname** DSOUZA JANE **Previous Name** Sex FEMALE **Date Of Birth** 15/FEB/1977