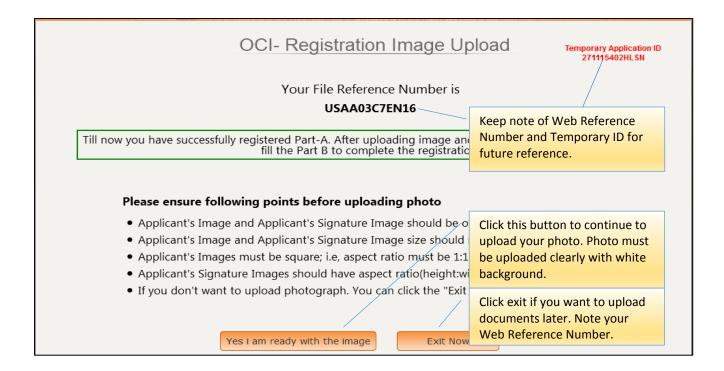

### Verify Information

Temporary Application ID 271115402HLSN

Please verify information provided by you. Submission of this form will never allow you to change your information for this application. If you need to change the information provided, click on Modify button provided below.