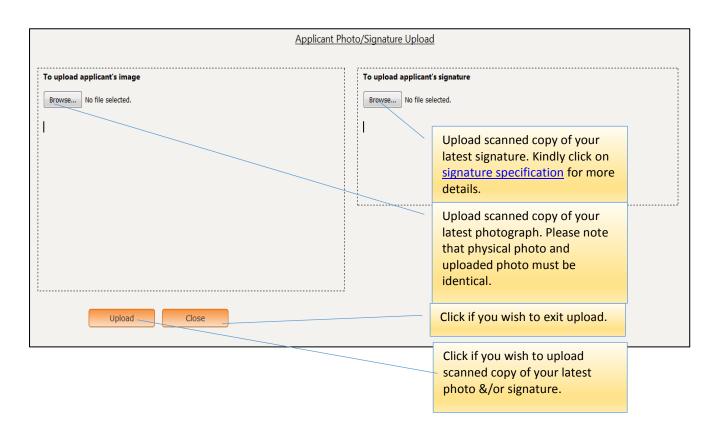

### **Applicant's photo**

The images must be in jpeg or jpg format only with max size 200kb

- Height and width must be equal
- The minimum dimensions are 200 pixels (width) x 200 pixels (height).
- Square shape of size not less than 51mm x 51mm or 2 inches x 2 inches (with 80% coverage of face)
- The maximum dimensions are 900 pixels (width) x 900 pixels (height).

### **Applicant's Signature**

The images must be in jpeg or jpg format only with max size 200kb

- The height and width of the **Signature Photo** must have aspect ratio 1:3.
- The minimum dimensions are 200 pixels (width) x 67 pixels (height)
- The maximum dimensions are 900 pixels (width) x 300 pixels (height).

"Paint" software can be used to resize the photos

IT IS <u>ABSOLUTELY MANDATORY</u> TO UPLOAD ALL REQUIRED DOCUMENTS ON THE GOVT. WEBSITE AS PART OF YOUR OCI APPLYING PROCESS. FAILURE TO COMPLY WITH THIS REQUIREMENT WILL MAKE YOUR APPLICATION FALL UNDER "INELIGIBLE CATEGORY". IT MEANS YOUR APPLICATION WILL BE RETURNED UNPROCESSED TO YOU WITH ELIGIBLE REFUNDS.