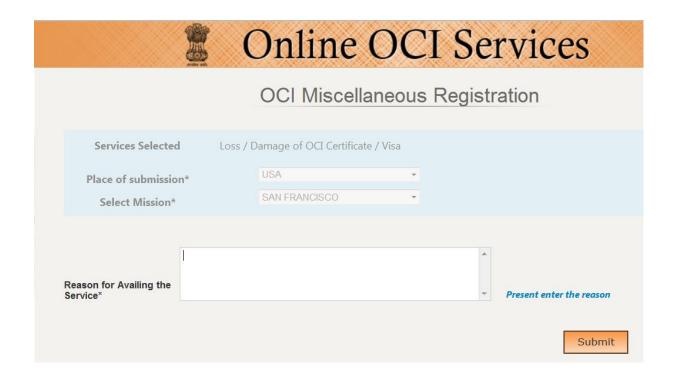

### Service 3 – Loss / Damage of OCI Certificate

This service ask you to provide a reason to avail "service 3" which is "Loss/damaged of OCI Certificate" **ONLY**.