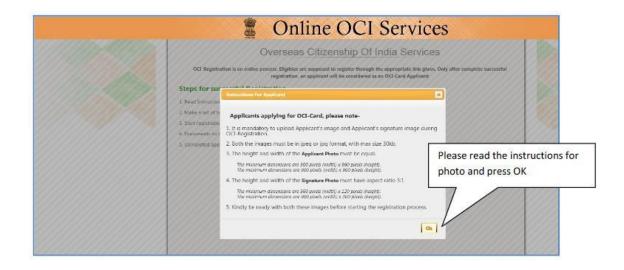

### **Applicant's photo**

The images must be in jpeg or jpg format only with max size 200kb

- Height and width must be equal
- The minimum dimensions are 200 pixels (width) x 200 pixels (height).
- Square shape of size not less than 51mm x 51mm or 2 inches x 2 inches (with 80% coverage of face)
- The maximum dimensions are 900 pixels (width) x 900 pixels (height).

### **Applicant's Signature**

The images must be in jpeg or jpg format only with max size 200kb

- The height and width of the **Signature Photo** must have aspect ratio 1:3.
- The minimum dimensions are 200 pixels (width) x 67 pixels (height)
- The maximum dimensions are 900 pixels (width) x 300 pixels (height).