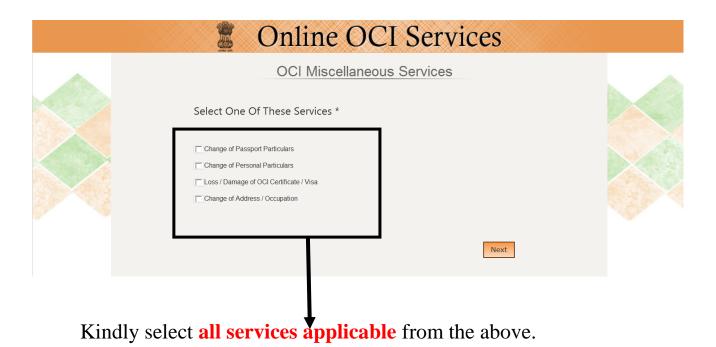

## **OCI Miscellaneous Services Sample Form**

Applicants are required to upload all required documents on the Govt. website failing which their application will be ineligible for further processing and returned to them.

### Service 1 – Change of Passport Particulars

Select "Change of Passport Particulars" to update/ modify any of the following details ONLY.

- Current Passport Number
- Place of Issue (Kindly enter the name of **COUNTRY of ISSUE** of your Passport)
- Date of Issue
- Reason for Availing the Service

### Service 2 – Change of Personal Particulars

Select "Change of Personal Particulars" to update/ modify any of the following details ONLY.

- Surname
- Given Names (this field must include **Middle Name** if any)
- Sex
- Date of Birth
- Place of Birth
- Visible Mark
- Marital Status
- Father / Guardian Name (This field requires the **complete name** in the order of: First Name, Middle Name and Surname).

### Service 3 – Loss / Damage of OCI Certificate

This service ask you to provide a reason to avail "service 3" which is "Loss/damaged of OCI Certificate" **ONLY**.

### Service 4 – Change of Address / Occupation

Select "Change of Address / Occupation" update/ modify any of the following details **ONLY**.

- Present Residential Address (This requires **complete address** of the U.S., Street no. and street name, City, State and Zip Code)
- Phone Number
- Email Address (It is advised to provide email address that belongs to the **applicant** only to avoid any rejection)
- Occupation (This requires specific title such as clerk, teacher etc. If you select 'Government Service' as your occupation then it will require further clarification).
- Occupation Details
- Employer Address
- Reason for Availing the Service