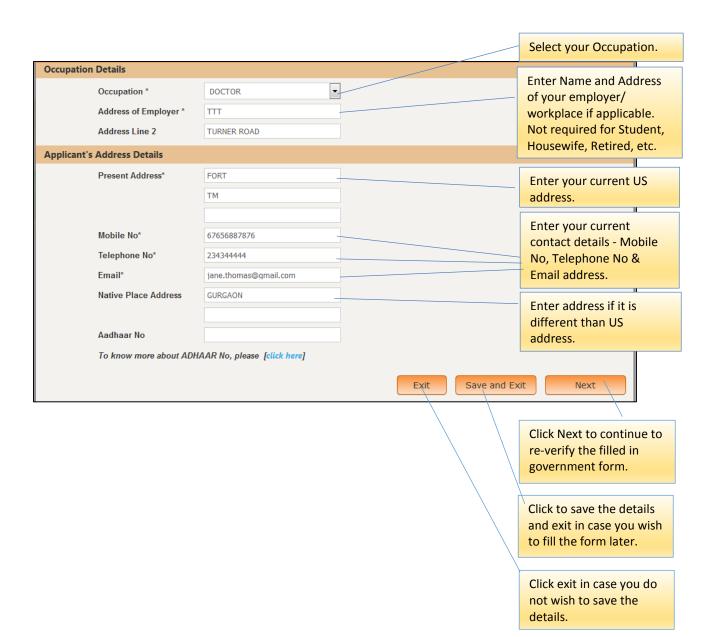

### Occupation Details

DOCTOR Occupation TTT **Address of Employer** 

TURNER ROAD

### **Residential Address Details**

FORT **Present Address** 

TM

67656887876 Mobile No Telephone No 234344444

> **Email** jane.thomas@gmail.com

GURGAON **Native Address** 

AADHAR No.

Click modify if you wish to edit any details.

Click submit if you wish to continue to upload the documents.

Modify

Submit