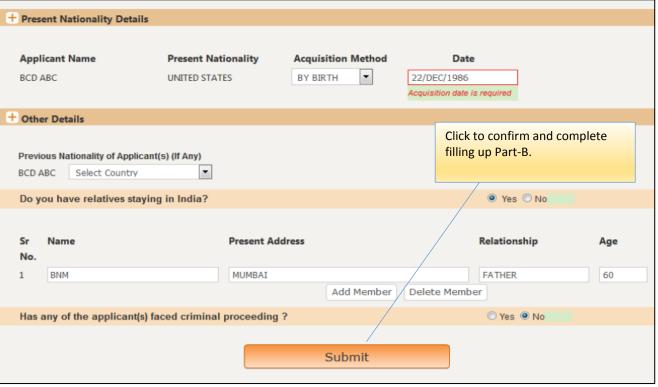

### Step by step instructions to fill Online Government Form for OCI Application

- You must go to CKGS website and read and understand "How to apply page".
- Please note that the application once finalized cannot be modified.
- Kindly ensure that you are entering the correct data while online registration and filling forms on both CKGS and Government website.
- In case you have entered incorrect details then, you have to register again with the correct details and get the print outs with fresh file number before submitting the application to CKGS Center.
- CKGS Center will not be able to process your application in case details on the form do not match with the details on the US/Foreign passport.
- Given names of the applicant must be exactly the same as stated (it may be a combination of first name and middle name) on the US/Foreign passport.
- Surname of the applicant must be exactly the same as stated in the US/Foreign passport.
- Sex of the applicant must be exactly the same as stated in the US/Foreign passport.
- Date of birth of the applicant must be exactly the same as stated in the US/Foreign passport.
- Place of birth of the applicant must be exactly the same as stated in the US/Foreign passport. For example: If in US/ foreign passport the place of birth is stated as "India" then ensure on the government form it has to be India only. Do not add any city / state name.
- Date of issue of passport of the applicant must be same as stated in the US/Foreign passport.
- Passport number of the applicant must be same as stated in the US/Foreign passport.
- Place of issue of US passport must be USDOS (in case of US passport holders). Foreign passport holders use place of issue as stated in their passport.
- It is absolutely mandatory to upload all required documents on the government website as part of your OCI application process.
- Uploaded photograph and physical photograph affixed on the form(s) must be identical.