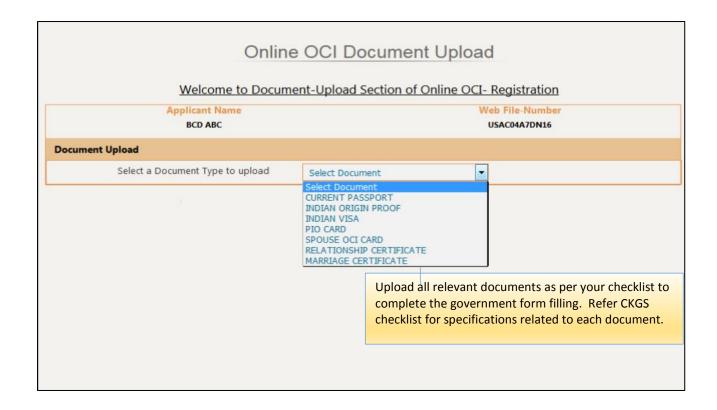

"Paint" software can be used to resize the photos

IT IS <u>ABSOLUTELY MANDATORY</u> TO UPLOAD ALL REQUIRED DOCUMENTS ON THE GOVT. WEBSITE AS PART OF YOUR OCI APPLYING PROCESS. FAILURE TO COMPLY WITH THIS REQUIREMENT WILL MAKE YOUR APPLICATION FALL UNDER "INELIGIBLE CATEGORY". IT MEANS YOUR APPLICATION WILL BE RETURNED UNPROCESSED TO YOU WITH ELIGIBLE REFUNDS.

### **PLEASE NOTE:**

IT IS <u>ABSOLUTELY MANDATORY</u> TO UPLOAD THE PHOTO, SIGNATURE IMAGE AND ALL REQUIRED DOCUMENTS ON THE GOVT. WEBSITE AS PART OF YOUR OCI APPLYING PROCESS. FAILURE TO COMPLY WITH THIS REQUIREMENT WILL MAKE YOUR APPLICATION FALL UNDER "INELIGIBLE CATEGORY". IT MEANS YOUR APPLICATION WILL BE RETURNED UNPROCESSED TO YOU WITH ELIGIBLE REFUNDS.