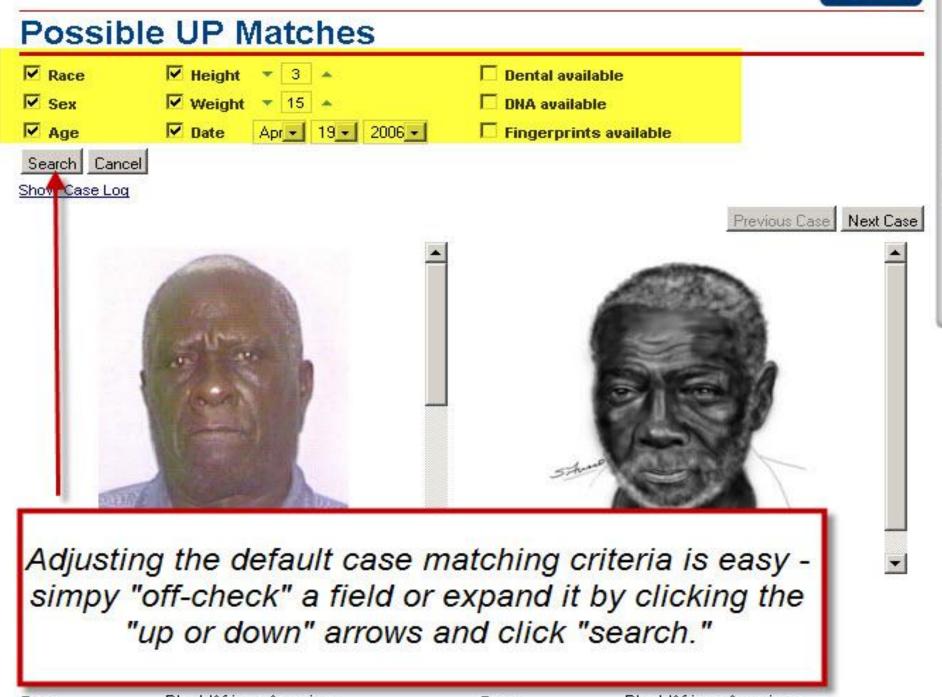

#### National Missing and Unidentified Persons System Missing Persons System Search ... My Dashboard New Case Search Resources News Room Reports Help NamUs Home Home Rose Sacchetti [Edit Profile] [LogOut]

NamUs MP # 7640

Save Changes Publish Delete

Age

Sex

City

State

Height

#### Leuvrias Sirius

Miami-Dade County, Florida 50 to 70 year old black/african american male

#### **Profile Strength**

#### **Case Navigation**

- **Case Information**
- Circumstances
- Physical / Medical
- **Clothing and Accessories**
- Electronic Communications
- Transportation Methods
- Secondary Parties
- Dental
- DNA
- Fingerprints
- Images
- Documents
- Police Information
- Exclusions
- Possible UP Matches (5)
- Reports
- Contacte

GO

Clicking on on of the "possible" cases from the log opens that case and displays the same basic Weight information for a side-by-side comparison.

| County        | Miami-Dade | County              | Orange                                                                                                     |  |  |
|---------------|------------|---------------------|------------------------------------------------------------------------------------------------------------|--|--|
| Circumstances | unk        | Circumstances       | The decedent was<br>discovered in the 5800 Block<br>of John Young Parkway near<br>the Eaglewood apartments |  |  |
|               | 171        | Exclude this UID Ca |                                                                                                            |  |  |