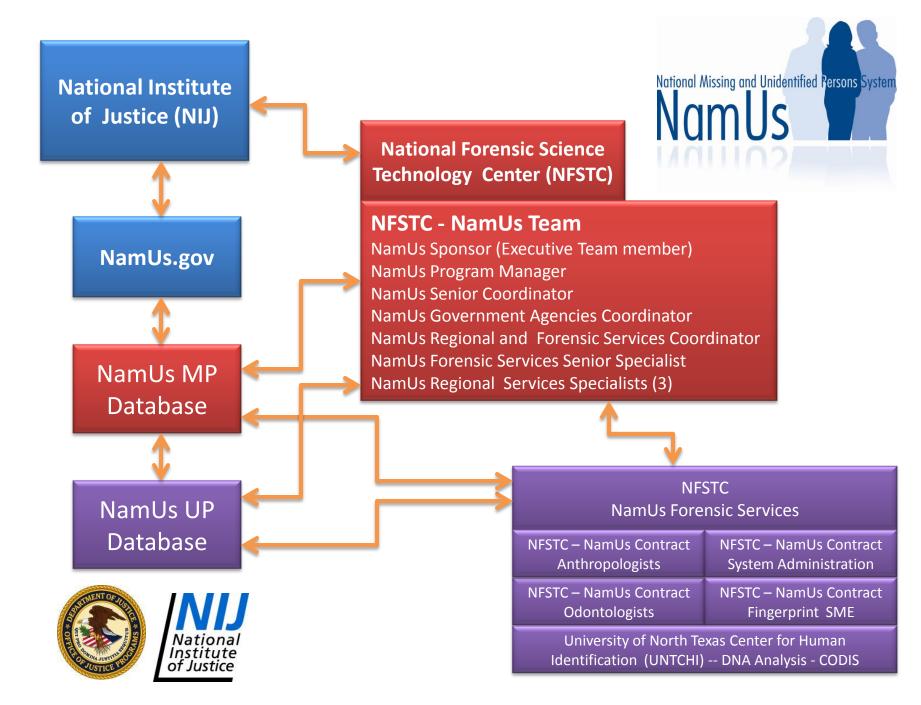

# NamUs & Funding

- The National Missing and Unidentified Persons System (NamUs) is a free, online, publicly accessible tool designed to assist in resolving missing and unidentified persons cases.
- NamUs is funded through cooperative agreement
  # 2007-IJ-CX-K023 with the National Institute of Justice
  (NIJ) and is operated by the National Forensic Science
  Technology Center (NFSTC).

## NamUs National Missing and Unidentified Persons System

Volunteer Information News Room Home About NamUs Contacts

The National Missing and Unidentified Persons System (NamUs) is a clearinghouse for missing persons and unidentified decedent records. NamUs is a free online system that can be searched by medical examiners, coroners, law enforcement officials and the general public to solve these cases.