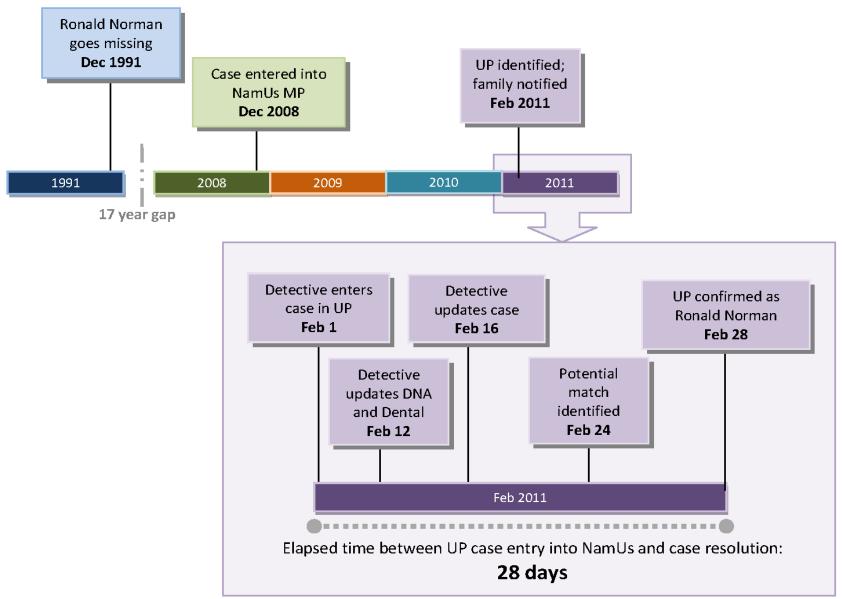

December 8, 1991, Ronald Norman went missing from his home in Detroit, MI. He went for a walk and was never seen again. The following April, two fishermen found a body floating in Lake Erie.
- The medical examiner determined the victim's cause of death was drowning and buried the remains as "John Doe." In 2008, Mr. Norman's case was entered into NamUs.
- The Michigan State Police entered the "John Doe" into the UP database and the NamUs automated cross-matching feature flagged the two cases as a potential match. Similar features, specifically missing teeth, a skull injury and the type of clothing Mr. Norman wore when he was last seen helped confirm the match. On February 28, 2011, the medical examiner was able to positively identify Ronald Norman.

### **Norman Case Resolution Timeline**



## **Identifying James Norris**



### News

### FDLE Cold Case Team Identifies Remains of 1976 Murder Victim

### Apr 20, 2011



The Florida Department of Law Enforcement (FDLE) Tallahassee Regional Operations Center and the Dixie County Sheriff's Office today announced the skeletal remains of a deceased male originally found in Dixie County 35 years ago are those of missing person James Norris. Norris, a San Francisco resident, was 24, when he traveled to Florida and then disappeared. Investigators believe Norris was murdered and are seeking assistance from the public in finding his killer.

National Missing and Unidentified Persons System

"The cold case team solved the mystery of who this man is, and now we need to solve the crime," said Special Agent in Charge Don Ladner. "It's tim