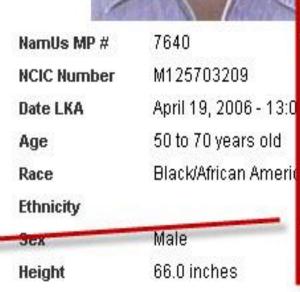

#### National Missing and Unidentified Persons System Missing Persons System Search ... My Dashboard New Case Search Resources News Room Reports Help NamUs Home Home Rose Sacchetti [Edit Profile] [LogOut]

NamUs MP # 7640

Save Changes Publish Delete

Age

Sex

City

State

Height

#### Leuvrias Sirius

Miami-Dade County, Florida 50 to 70 year old black/african american male

GO

Clicking on on of the "possible" cases from the log opens that case and displays the same basic Weight information for a side-by-side comparison.

| County        | Miami-Dade | County              | Orange                                                                                                     |  |  |
|---------------|------------|---------------------|------------------------------------------------------------------------------------------------------------|--|--|
| Circumstances | unk        | Circumstances       | The decedent was<br>discovered in the 5800 Block<br>of John Young Parkway near<br>the Eaglewood apartments |  |  |
|               | 171        | Exclude this UID Ca |                                                                                                            |  |  |