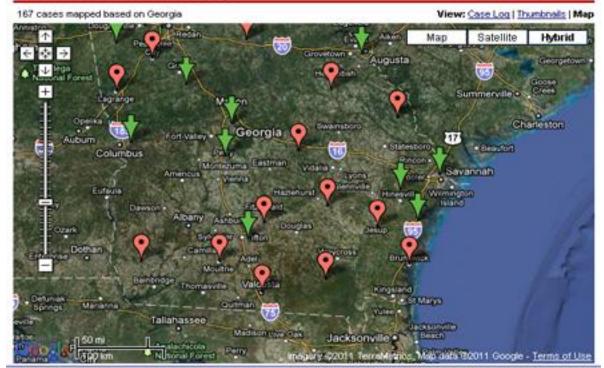

|                |            |
| Circumstances                                                                                                     |                                                    |                                                                                |                                                                      |                |            |
| Physical / Medical                                                                                                | Activitie                                          | s Log                                                                          |                                                                      | [ <u>Expa</u>  | <u>nd]</u> |

# Search Results Mapping Feature



### Search Results Map



## **Case Location Matching Feature**

Add to Case Tracking



### **Possible MP Matches**

| ✓ Race<br>✓ Sex    | 🗹 Heig                                      |             | ] <b>^</b>               |             | 🗆 Dental code<br>🗌 DNA availat |                        |
|--------------------|---------------------------------------------|-------------|--------------------------|-------------|--------------------------------|------------------------|
| M Age              | 🔽 Date                                      | _           | m to 07/05/              | 2011 🏢      | 🗌 Fingerprint                  | ts available           |
| Search Cance       |                                             | within 50 - | miles from discovery lo  | ocation     |                                |