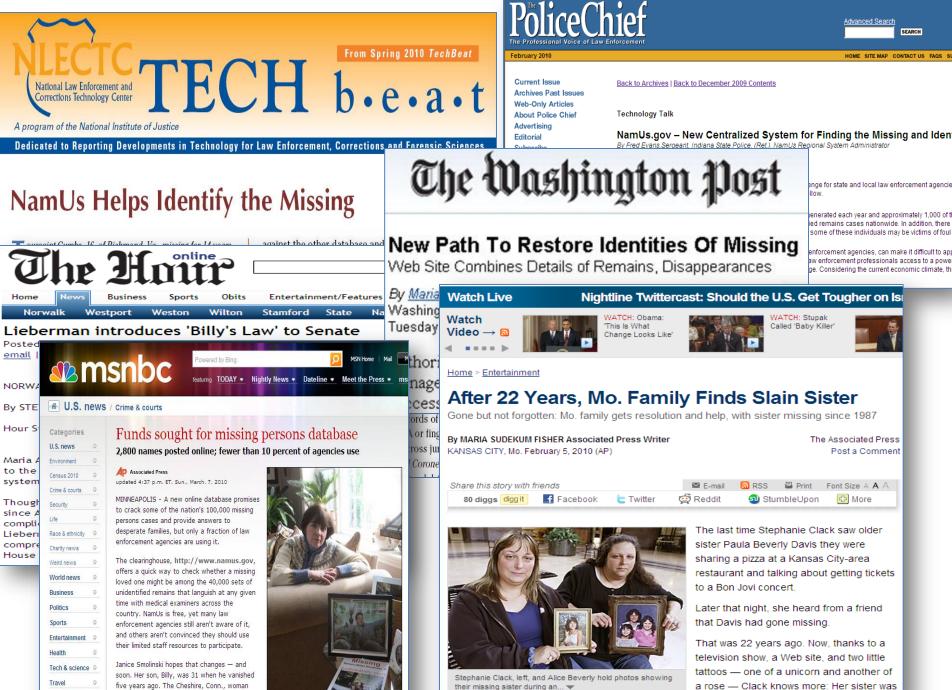

#### Paula Beverly Davis Last Seen: August 1987

Stephanie Clack last saw her older sister Paula Davis, then 21, when they went out for pizza and Davis dropped her off at home in Kansas City, Mo. That was August 1987. "She said, 'I love you. Talk to you tomorrow,' and drove off," says Clack, 37, of Kingsville, Mo. Her sister's disappearance led to their mother's nervous breakdown. After seeing a PSA about NamUs in October 2009, Clack plugged in her sister's age, race and gender and came up with 10 pages of missing women who fit Paula's description. Her sister's two tattoos, one a rose and the other a unicorn, narrowed it down to a woman who had been strangled to death, then buried as a Jane Doe in Englewood, Ohio, shortly after Paula vanished. She was reburied next to their mother last June. "I am sure they are dancing around in heaven together," says Clack.