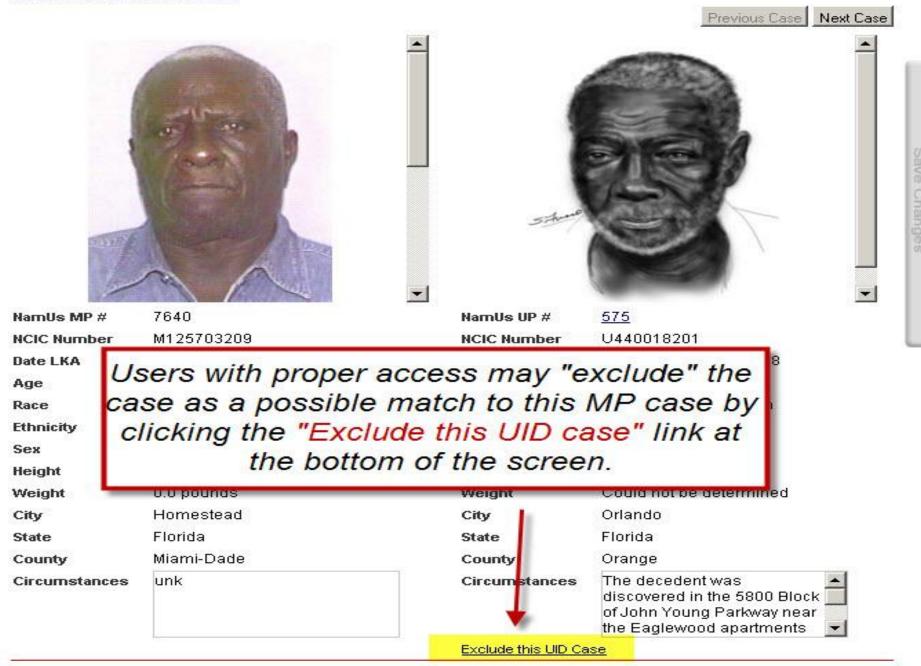

### National Missing and Unidentified Persons System Missing Persons System

| Home Search Resource                                           | · 동생 전 · · · · · · · · · · · · · · · · · ·                | amUe Homo                                                                          |                     |                            |                                    | Search                              | 1            |
|----------------------------------------------------------------|-----------------------------------------------------------|------------------------------------------------------------------------------------|---------------------|----------------------------|------------------------------------|-------------------------------------|--------------|
| NamUs MP <b>#</b> 7640                                         | Rose Sacchetti [Edit Profile] [LogOut]<br>NamUs MP # 7640 | Save Changes                                                                       | Un-Publish Delete   |                            |                                    |                                     | *=*          |
| Leuvrias Sirius                                                | Leuvrias Sirius                                           | Case Information                                                                   |                     |                            |                                    |                                     |              |
|                                                                |                                                           | Status<br>First name                                                               | Missing<br>Leuvrias | *                          | Age LKA<br>Age now                 | 50 to 70 years old*<br>84 years old | Tana a       |
|                                                                | Miami-Dade County, Florida                                | Middle name<br>Last name                                                           | Sirius              | *                          | Race<br>Ethnicity                  | Black/African American              | * *          |
| /liami-Dade County, Florida<br>i0 to 70 year old black/african | 50 to 70 year old black/african<br>american male          | Maiden name<br>Nickname(s)                                                         | Leuvreais Sirius    |                            | Sex                                | Male<br>66 to 66 *                  | *            |
| american male                                                  | Profile Strength                                          | Date of birth                                                                      | 1926-01-01          |                            | Height (inches)<br>Weight (pounds) |                                     |              |
| Profile Strength                                               | Medium - High                                             | Place of birth<br>NCIC number                                                      | M125703209          |                            | Blood type                         |                                     | •            |
| <b>合合合</b><br>Medium - High                                    | Case Navigation                                           | NCMEC number<br>Date LKA                                                           | 2006-04-19 13:01    | *                          |                                    |                                     |              |
| Case Navigation                                                | Circumstances                                             | Date entered                                                                       | July 06, 2010       |                            |                                    |                                     |              |
| Case Information                                               | Physical / Medical                                        |                                                                                    |                     |                            |                                    |                                     | Next Page >> |
| Circumstances                                                  | Clothing and Accessories                                  | Activiti                                                                           | es Log              |                            |                                    |                                     | [Expand]     |
| Physical / Medical                                             | Electronic Communications                                 |                                                                                    |                     |                            |                                    |                                     |              |
| Clothing and Accessories                                       | Transportation Methods                                    |                                                                                    |                     |                            |                                    |                                     |              |
| Transportation Methods                                         | Secondary Parties                                         | Lav                                                                                | w Enforcem          | nent us                    | sers have                          | e full view                         |              |
| Dental                                                         | DNA                                                       | acc                                                                                | cess of all c       | cases v                    | within Na                          | mUs.                                |              |
| DNA                                                            | Fingerprints √                                            |                                                                                    |                     |                            |                                    |                                     |              |
| Fingerprints                                                   | Images                                                    | The                                                                                | e nublic only       | sees th                    | ne <mark>status</mark> c           | of the DNA                          |              |
| mages                                                          | Documents                                                 | The public only sees the status of the DNA,<br>Dental and Fingerprint information. |                     |                            |                                    |                                     |              |
| Documents                                                      | Police Information V                                      | Der                                                                                | nai anu ring        | <i>y<del>o</del>rprint</i> | mornalic                           | // /.                               |              |
| Police Information                                             | Exclusions<br>Possible UP Matches (5)                     |                                                                                    |                     |                            |                                    |                                     |              |
| Reports                                                        | Reports                                                   |                                                                                    |                     |                            |                                    |                                     |              |
| Contacts                                                       | Contacts                                                  |                                                                                    |                     |                            |                                    |                                     |              |

GO

Clicking on on of the "possible" cases from the log opens that case and displays the same basic Weight information for a side-by-side comparison.

| County        | Miami-Dade | County              | Orange                                                                                                     |  |  |
|---------------|------------|---------------------|------------------------------------------------------------------------------------------------------------|--|--|
| Circumstances | unk        | Circumstances       | The decedent was<br>discovered in the 5800 Block<br>of John Young Parkway near<br>the Eaglewood apartments |  |  |
|               | 171        | Exclude this UID Ca |                                                                                                            |  |  |