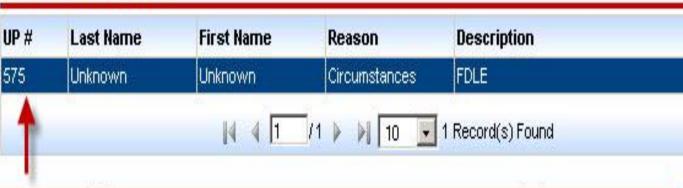

### Missing Persons System

|                                                               |                                    | - AB95                       |                        |                |            |                        |              |     |
|---------------------------------------------------------------|------------------------------------|------------------------------|------------------------|----------------|------------|------------------------|--------------|-----|
| Home My Dashboard New Case                                    | e Search Re                        | esources Ne                  | ws Room Re             | ports Help     | NamUs Home | Search.                |              | G0! |
| Rose Sacchetti [Edit Profile] [LogOut]                        |                                    |                              | 145 C                  |                |            |                        |              |     |
| NamUs MP <b>#</b> 7640                                        | Save Changes                       | Publish Delete               |                        |                |            |                        | (==          |     |
| Leuvrias Sirius                                               | Possih                             |                              | latches                |                |            |                        |              | =   |
|                                                               | Possible UP Matches                |                              |                        |                |            |                        | -            |     |
|                                                               | NamUs UP #                         | Date Found                   | NCIC #                 |                | Sex        | Race                   | Age          | 8   |
|                                                               | 575                                | 08/04/2007                   | U440018201             | Orlando, FL    | Male       | Black/African American | -            | BA  |
|                                                               | 2282                               | 04/22/2008                   | U990024778             | Orlando, FL    | Male       | Black/African American | 40 to 60     | 9   |
| Miami-Dade County, Florida<br>50 to 70 year old black/african | 89                                 | 06/13/2006                   | U370018214             | East Point, GA | Male       | Black/African American | 40 to 60     | ans |
| american male                                                 | 🛛 🔺 1 /2 🕨 🕅 3 🚺 5 Record(s) Found |                              |                        |                |            |                        |              | 08  |
| Profile Strength                                              |                                    |                              |                        |                | T.         |                        |              |     |
| 合合合合合<br>Medium - High                                        |                                    |                              |                        | 4              |            | Previous               | Case Next Ca | ise |
| Case Navigation                                               |                                    | 1 and the                    |                        |                |            |                        |              |     |
| Case Information                                              |                                    |                              |                        |                |            |                        |              |     |
| Circumstances                                                 |                                    | 100                          |                        |                |            |                        |              |     |
| Physical / Medical                                            |                                    | is a                         | The second second      |                |            |                        |              |     |
| Clothing and Accessories                                      |                                    | 110-1                        |                        |                |            |                        |              |     |
| Electronic Communications                                     |                                    |                              |                        |                |            |                        |              |     |
| Transportation Methods                                        | 51530                              | E Martin                     | Clicking               | on one         | of the "n  | anaible" and           | ooo frou     | ~   |
| Secondary Parties                                             |                                    | 1                            |                        |                |            | ossible" cas           |              |     |
| Dental                                                        | 14                                 |                              |                        |                |            | e and displa           |              |     |
| DNA                                                           | NamUs MP #                         | 7640                         | same b                 |                |            | for a side-            | by-sid       | e   |
| Fingerprints                                                  | NCIC Number                        | M1257032                     |                        | C              | ompari     | son.                   |              |     |
| Images                                                        | Date LKA                           | April 19, 2                  |                        |                | 1212.6     |                        |              |     |
| Documents                                                     | Age<br>Race                        | 50 to 70 yea<br>Black/Africa | ars old<br>In American |                |            |                        |              |     |
|                                                               |                                    | Diaciónanica                 |                        |                |            |                        |              |     |

GO

Clicking on on of the "possible" cases from the log opens that case and displays the same basic Weight information for a side-by-side comparison.

| County        | Miami-Dade | County              | Orange                                                                                                     |  |  |
|---------------|------------|---------------------|------------------------------------------------------------------------------------------------------------|--|--|
| Circumstances | unk        | Circumstances       | The decedent was<br>discovered in the 5800 Block<br>of John Young Parkway near<br>the Eaglewood apartments |  |  |
|               | 171        | Exclude this UID Ca |                                                                                                            |  |  |