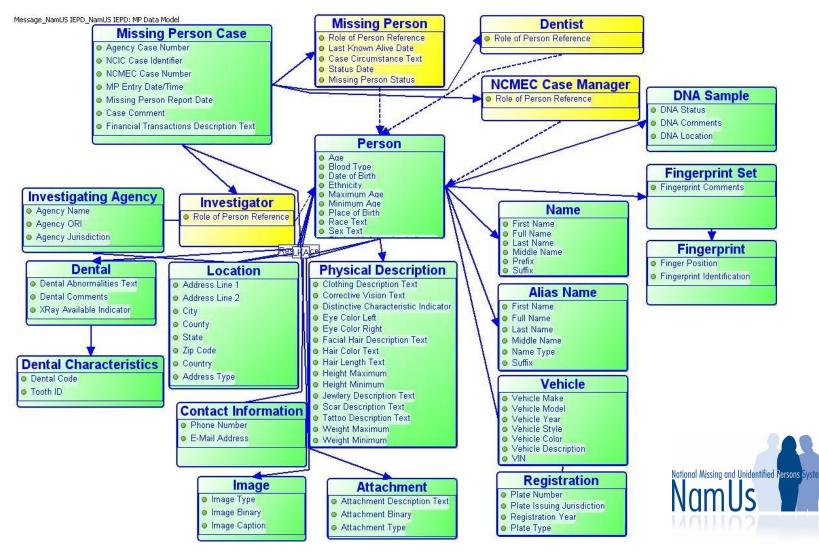

- Allows system to send automated emails when a case is modified

# **NCIC Import to NamUs**

Automatically transferring NCIC cases into NamUs is a simple, four step process:

National Missing and Unidentified Persons System

- **1.** Contact your NCIC terminal operator.
- 2. Give them the NCIC-to-NamUs template (provided by NFSTC).
- 3. Ask the terminal operator to export your MP (or UP) cases in the format displayed in the template (CSV or Excel file).
- 4. Email the exported file to your NamUs Regional System Administrator.

**REMEMBER,** someone from your agency MUST BE REGISTERED with NamUs before cases will be published and available for review and case matching.

# National Information Exchange Model (NIEM) Conformant Data Exchanges



# NIEM Conformant Data Exchanges – MP IEPD



# NIEM Conformant Data Exchanges – UP IEPD



### NamUs NIEM Data Exchange Development

Arizona Data Exchange Planning

• Effort supported by Arizona Criminal Justice Commission (ACJC)

- •Planning meeting held in Phoenix
- •Workflow analysis started with law enforcement and medical examiner's offices
- Next steps include analysis for state level exchanges

### Florida Data Exchange Planning

- Efforts coordinated with Florida Department of Law Enforcement (FDLE)
- Planning call held with law enforcement and medical examiner's offices
- Workflow analysis in progress
- Next steps include analysis for state level exchanges







# **UNIDENTIFIED PERSONS**

### Unidentified Persons System

News Room Search Resources Home

National Missing and Unidentified Persons System

Help NamUs Home Se