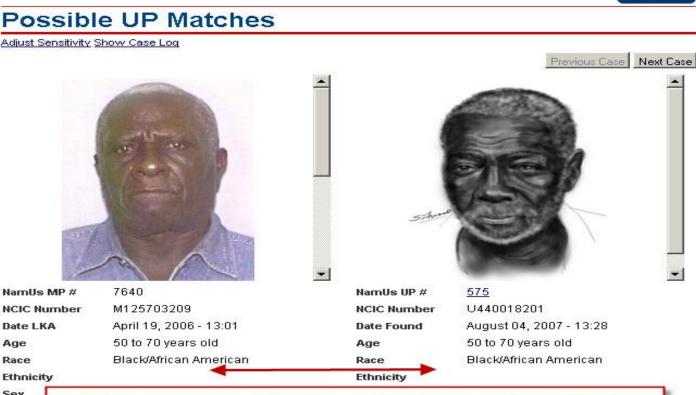

### Missing Persons System

|                                                               |                                    | - AB95                       |                        |                |            |                        |              |     |
|---------------------------------------------------------------|------------------------------------|------------------------------|------------------------|----------------|------------|------------------------|--------------|-----|
| Home My Dashboard New Case                                    | e Search Re                        | esources Ne                  | ws Room Re             | ports Help     | NamUs Home | Search.                |              | G0! |
| Rose Sacchetti [Edit Profile] [LogOut]                        |                                    |                              | 145 C                  |                |            |                        |              |     |
| NamUs MP <b>#</b> 7640                                        | Save Changes                       | Publish Delete               |                        |                |            |                        | (==          |     |
| Leuvrias Sirius                                               | Possih                             |                              | latches                |                |            |                        |              | =   |
|                                                               | Possible UP Matches                |                              |                        |                |            |                        | -            |     |
|                                                               | NamUs UP #                         | Date Found                   | NCIC #                 |                | Sex        | Race                   | Age          | 8   |
|                                                               | 575                                | 08/04/2007                   | U440018201             | Orlando, FL    | Male       | Black/African American | -            | BA  |
|                                                               | 2282                               | 04/22/2008                   | U990024778             | Orlando, FL    | Male       | Black/African American | 40 to 60     | 9   |
| Miami-Dade County, Florida<br>50 to 70 year old black/african | 89                                 | 06/13/2006                   | U370018214             | East Point, GA | Male       | Black/African American | 40 to 60     | ans |
| american male                                                 | 🛛 🔺 1 /2 🕨 🕅 3 🚺 5 Record(s) Found |                              |                        |                |            |                        |              | 08  |
| Profile Strength                                              |                                    |                              |                        |                | T.         |                        |              |     |
| 合合合合合<br>Medium - High                                        |                                    |                              |                        | 4              |            | Previous               | Case Next Ca | ise |
| Case Navigation                                               |                                    | 1 and the                    |                        |                |            |                        |              |     |
| Case Information                                              |                                    |                              |                        |                |            |                        |              |     |
| Circumstances                                                 |                                    | 100                          |                        |                |            |                        |              |     |
| Physical / Medical                                            |                                    | is a                         | The second second      |                |            |                        |              |     |
| Clothing and Accessories                                      |                                    | 110-1                        |                        |                |            |                        |              |     |
| Electronic Communications                                     |                                    |                              |                        |                |            |                        |              |     |
| Transportation Methods                                        | 51530                              | E Martin                     | Clicking               | on one         | of the "n  | anaible" and           | ooo frou     | ~   |
| Secondary Parties                                             |                                    | 1                            |                        |                |            | ossible" cas           |              |     |
| Dental                                                        | 14                                 |                              |                        |                |            | e and displa           |              |     |
| DNA                                                           | NamUs MP #                         | 7640                         | same b                 |                |            | for a side-            | by-sid       | e   |
| Fingerprints                                                  | NCIC Number                        | M1257032                     |                        | C              | ompari     | son.                   |              |     |
| Images                                                        | Date LKA                           | April 19, 2                  |                        |                | 1212.6     |                        |              |     |
| Documents                                                     | Age<br>Race                        | 50 to 70 yea<br>Black/Africa | ars old<br>In American |                |            |                        |              |     |
|                                                               |                                    | Diaciónanica                 |                        |                |            |                        |              |     |

GO

Clicking on on of the "possible" cases from the log opens that case and displays the same basic Weight information for a side-by-side comparison.

| County        | Miami-Dade | County              | Orange                                                                                                     |  |  |
|---------------|------------|---------------------|------------------------------------------------------------------------------------------------------------|--|--|
| Circumstances | unk        | Circumstances       | The decedent was<br>discovered in the 5800 Block<br>of John Young Parkway near<br>the Eaglewood apartments |  |  |
|               | 171        | Exclude this UID Ca |                                                                                                            |  |  |