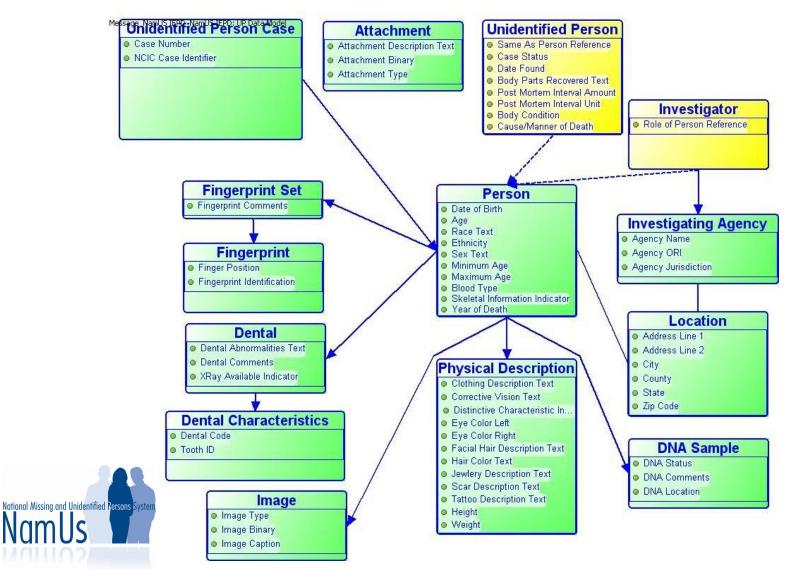

en a case is modified

# **NCIC Import to NamUs**

Automatically transferring NCIC cases into NamUs is a simple, four step process:

National Missing and Unidentified Persons System

- **1.** Contact your NCIC terminal operator.
- 2. Give them the NCIC-to-NamUs template (provided by NFSTC).
- 3. Ask the terminal operator to export your MP (or UP) cases in the format displayed in the template (CSV or Excel file).
- 4. Email the exported file to your NamUs Regional System Administrator.

**REMEMBER,** someone from your agency MUST BE REGISTERED with NamUs before cases will be published and available for review and case matching.

# National Information Exchange Model (NIEM) Conformant Data Exchanges



# NIEM Conformant Data Exchanges – MP IEPD



# NIEM Conformant Data Exchanges – UP IEPD



### NamUs NIEM Data Exchange Development

Arizona Data Exchange Planning

• Effort supported by Arizona Criminal Justice Commission (ACJC)

- •Planning meeting held in Phoenix
- •Workflow analysis started with law enforcement and medical examiner's offices
- Next steps include analysis for state level exchanges

### Florida Data Exchange Planning

- Efforts coordinated with Florida Department of Law Enforcement (FDLE)
- Planning call held with law enforcement and medical examiner's offices
- Workflow analysis in progress
- Next steps include analysis for state level exchanges







# **UNIDENTIFIED PERSONS**

### Unidentified Persons System

News Room Search Resources Home

National Missing and Unidentified Persons System

Help NamUs Home Search ...

GO!

#### Member Login

| E-Mail: